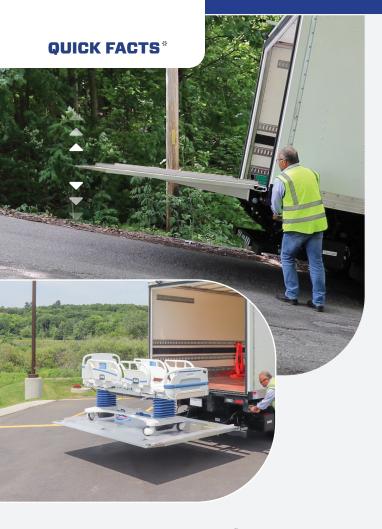

### **DYNAMIC LEVELING**

The Cantilever features dynamic leveling, allowing its operator to keep loads level across nearly any grade.

# **MEMORY SETTING**

In addition, platform angles can be set, resulting in simple operation of the liftgate when loading/unloading in multiple cycles.