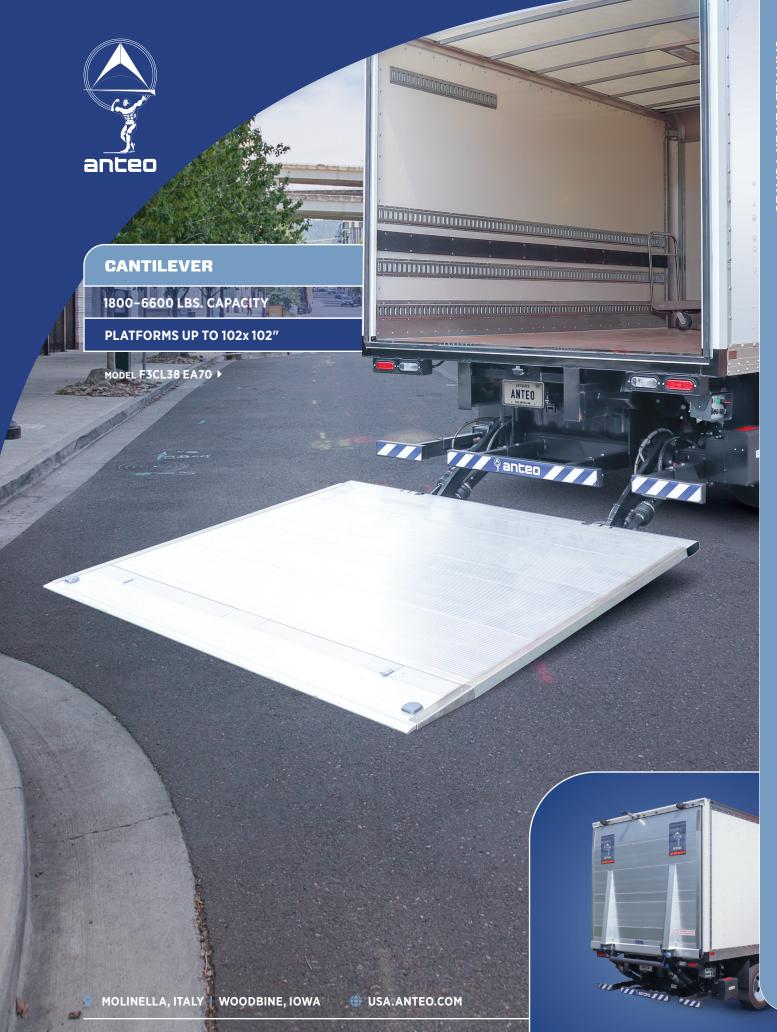

# LARGE, LIGHTWEIGHT PLATFORMS

The Cantilever features large, aluminum platforms up to 86 inches deep, while also maintaining a surprisingly low overall unit weight.

### **OPTIONS AVAILABLE**

An integrated bumper bar, platform safety flags, and pendant control come standard on all models. Optional door-seal kit, platform lights, foot controls, and more make the Cantilever highly customizable.