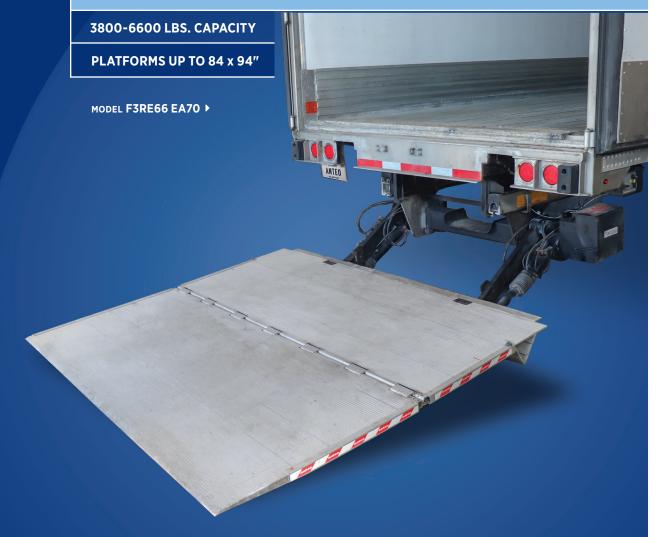

# RETRACTABLE

The Anteo® Retractable Series—with 3800-6600 pounds of lifting power, aluminum sliders, five cylinders, memorytilt, and platforms up to an incredible 84 inches deep—is the world's premier retractable liftgate line.

### **LARGE PLATFORMS**

Large folding platforms, ranging from 62 x 94-inches to 84 x 94-inches that can fit bed heights from 35- to 60-inches, provide flexibility for a variety of applications and loads.

## **RETRACTABLE MODELS\***

| MODEL         | CAPACITY  | LOAD AREA | BED HEIGHT |
|---------------|-----------|-----------|------------|
| F3RE38 Models |           |           |            |
| F3RE38 EA62   | 3800 lbs. | 62 x 94   | 43-60      |
| F3RE38 EA70   | 3800 lbs. | 70 x 94   | 43-60      |
| F3RE49 Models |           |           |            |
| F3RE49 EA62   | 4900 lbs. | 62 x 94   | 43-60      |
| F3RE49 EA70   | 4900 lbs. | 70 x 94   | 43-60      |
| F3RE66 Models |           |           |            |
| F3RE66 EA70   | 6600 lbs. | 70 x 94   | 35-54      |
| F3RE66 EA74   | 6600 lbs. | 74 x 94   | 35-54      |
| F3RE66 EA84   | 6600 lbs. | 84 x 94   | 35-54      |