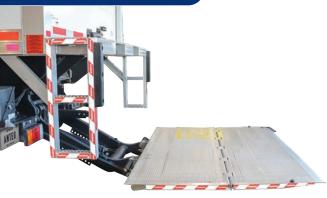

### **PLATFORM RIDE**

Anteo® REP33 and REP44 Tuckunder platforms tilt to level before leaving the ground, and the platforms remain level throughout their range of motion. The Anteo® REP25 offers a standard-ride, starting level with the truck then gradually tilting to ground level.

#### **SLEEK & LIGHTWEIGHT**

Lifting more than 5x its own weight, the Tuckunder packs 2,500-4,400 lbs lifting capacity in a sleek, compact package.