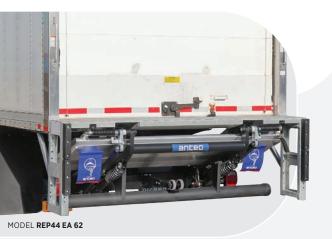

| REP44 Models* | Dual-Cylinder |         |       |
|---------------|---------------|---------|-------|
| REP44 EA56    | 4400 lbs.     | 56 x 86 | 43-59 |
| REP44 EA62    | 4400 lbs.     | 62 x 86 | 46-59 |

# **POWER-DOWN STANDARD**

Power Down comes standard on all Anteo® Tuckunders and offers consistent movement of the platform when lowering. Platform safety flags and pendant control also come standard on every Tuckunder model.