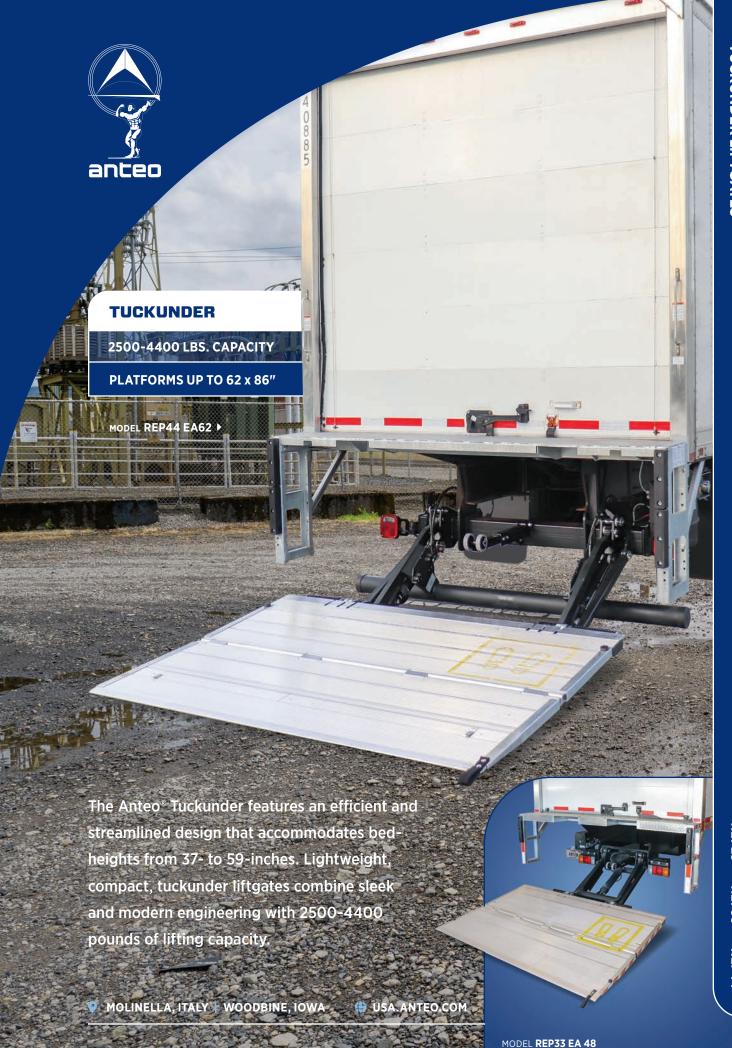

#### **SLEEK & LIGHTWEIGHT**

Lifting more than 5x its own weight, the Tuckunder packs 2,500-4,400 lbs lifting capacity in a sleek, compact package.

### **PLATFORM RIDE**

Anteo® REP33 and REP44 Tuckunder platforms tilt to level before leaving the ground, and the platforms remain level throughout their range of motion. The Anteo® REP25 offers a standard-ride, starting level with the truck then gradually tilting to ground level.